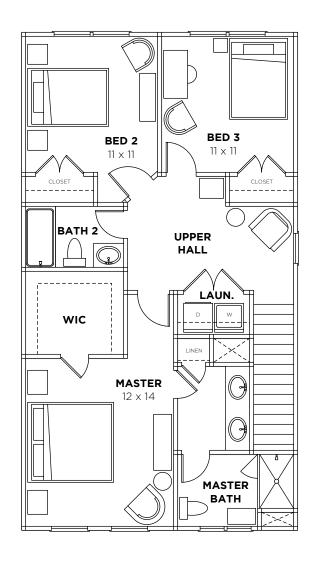

SECOND FLOOR

jeb urban

3219 Isenhour Street Charlotte, NC 28206 3/16"=1'-0" jcbarban

| Approx. SF        |          |
|-------------------|----------|
| First:            | 689 SF   |
| Second:           | 955 SF   |
| Total Heated:     | 1,644 SF |
| Garage:           | 265 SF   |
| Porch:            | 16 SF    |
| Total Under Roof: | 1,925 SF |