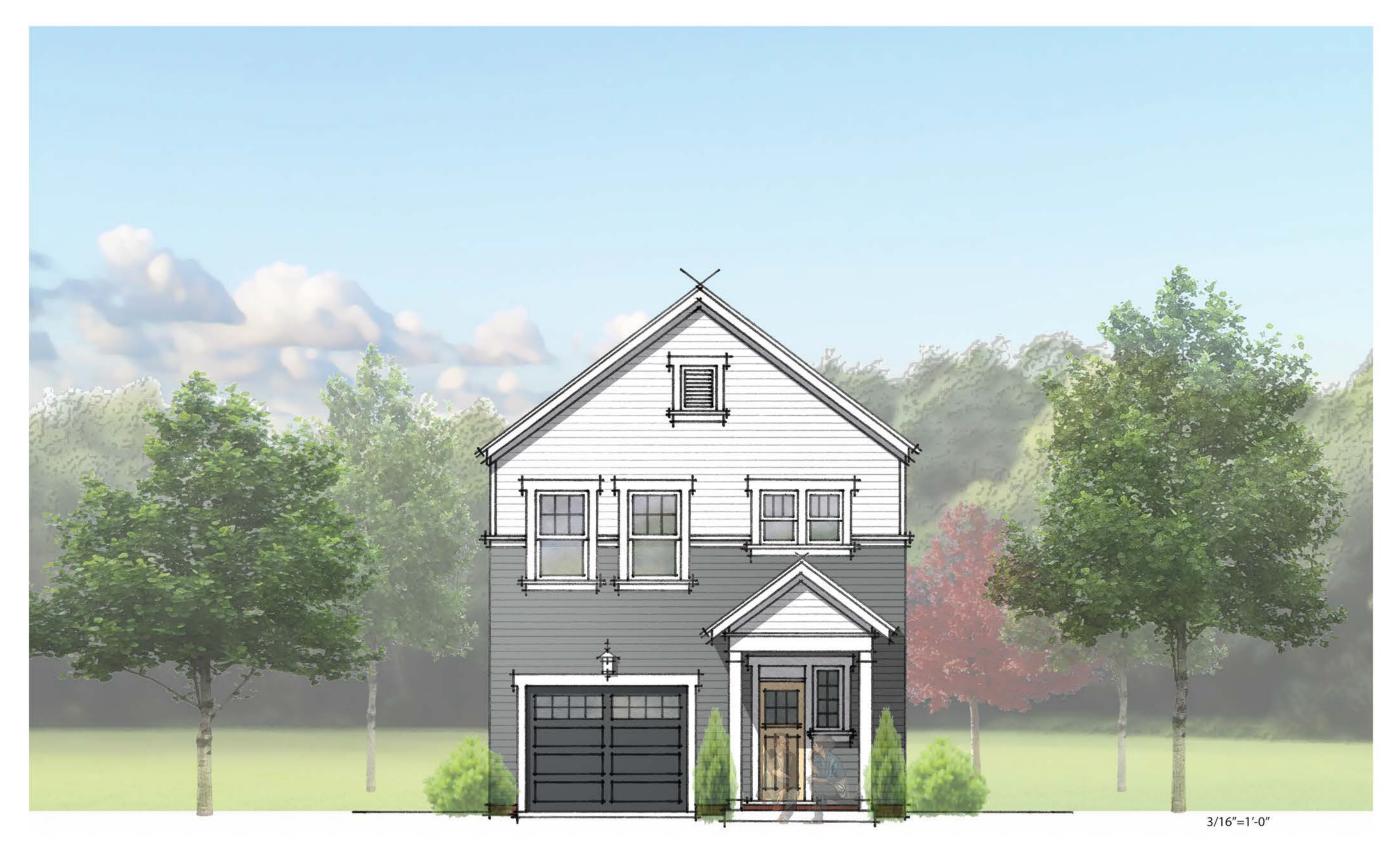

3219 Isenhour Street Charlotte, NC 28206 3/16"=1'-0" jcbarban

| Approx. SF        |          |
|-------------------|----------|
| First:            | 689 SF   |
| Second:           | 955 SF   |
| Total Heated:     | 1,644 SF |
| Garage:           | 265 SF   |
| Porch:            | 16 SF    |
| Total Under Roof: | 1,925 SF |

## **3219 Isenhour Street**

REVISED 2-11-20

© 2019. JCB Urban, LLC "JCB Urban" is a service mark of JCB Urban LLC. Prices, plans, designs, architectural renderings, uses, dimensions, specifications, materials, availability, improvements and amenities depicted or described herein are subject to change or cancellation (in whole or in part) without notice. Illustrations may include artists' depictions and differ from final improvements. Equal housing opportunity.