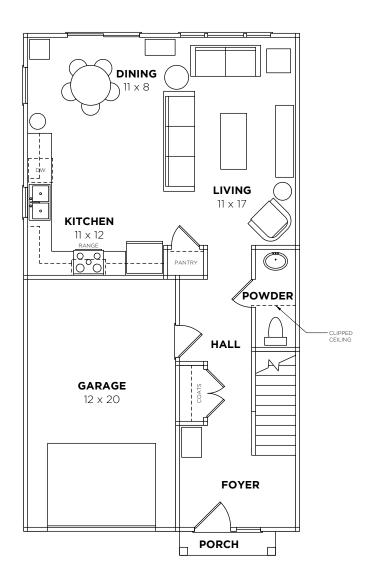

FIRST FLOOR

3219 Isenhour Street Charlotte, NC 28206 3/16"=1'-0" jcbarban

| Approx. SF        |          |
|-------------------|----------|
| First:            | 689 SF   |
| Second:           | 955 SF   |
| Total Heated:     | 1,644 SF |
| Garage:           | 265 SF   |
| Porch:            | 16 SF    |
| Total Under Roof: | 1,925 SF |