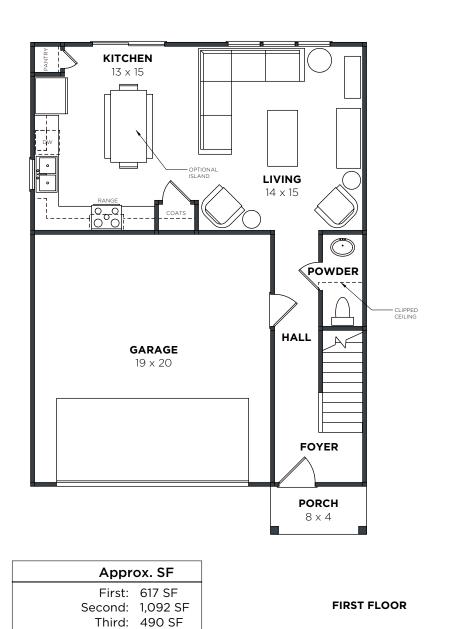

Walden Ponds "The Walden" - Craftsman 302

3/16"=1'-0"

Total Heated:2,199 SFGarage:419 SFPorch:32 SF

Total Under Roof: 2,650 SF

SECOND FLOOR