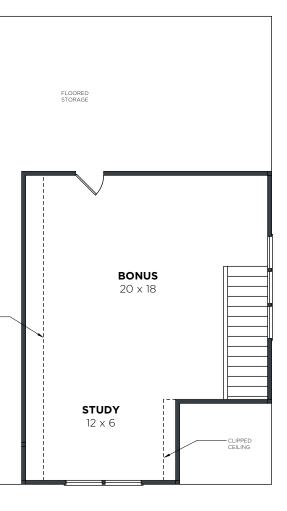

Walden Ponds "The Walden" - Craftsman 302

3/16"=1'-0"



Total Heated:2,199 SFGarage:419 SFPorch:32 SF

Total Under Roof: 2,650 SF



SECOND FLOOR

## Walden Ponds - 302

REVISED 2-11-20



© 2019. JCB Urban, LLC "JCB Urban" is a service mark of JCB Urban LLC. Prices, plans, designs, architectural renderings, uses, dimensions, specifications, materials, availability, improvements and amenities depicted or described herein are subject to change or cancellation (in whole or in part) without notice. Illustrations may include artists' depictions and differ from final improvements. Equal housing opportunity.



THIRD FLOOR

jeb urban