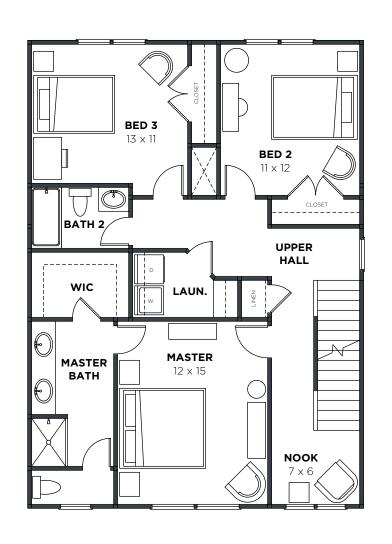

Walden Ponds "The Walden" - Craftsman 302

3/16"=1'-0"

Total Heated:2,199 SFGarage:419 SFPorch:32 SF

Total Under Roof: 2,650 SF

SECOND FLOOR