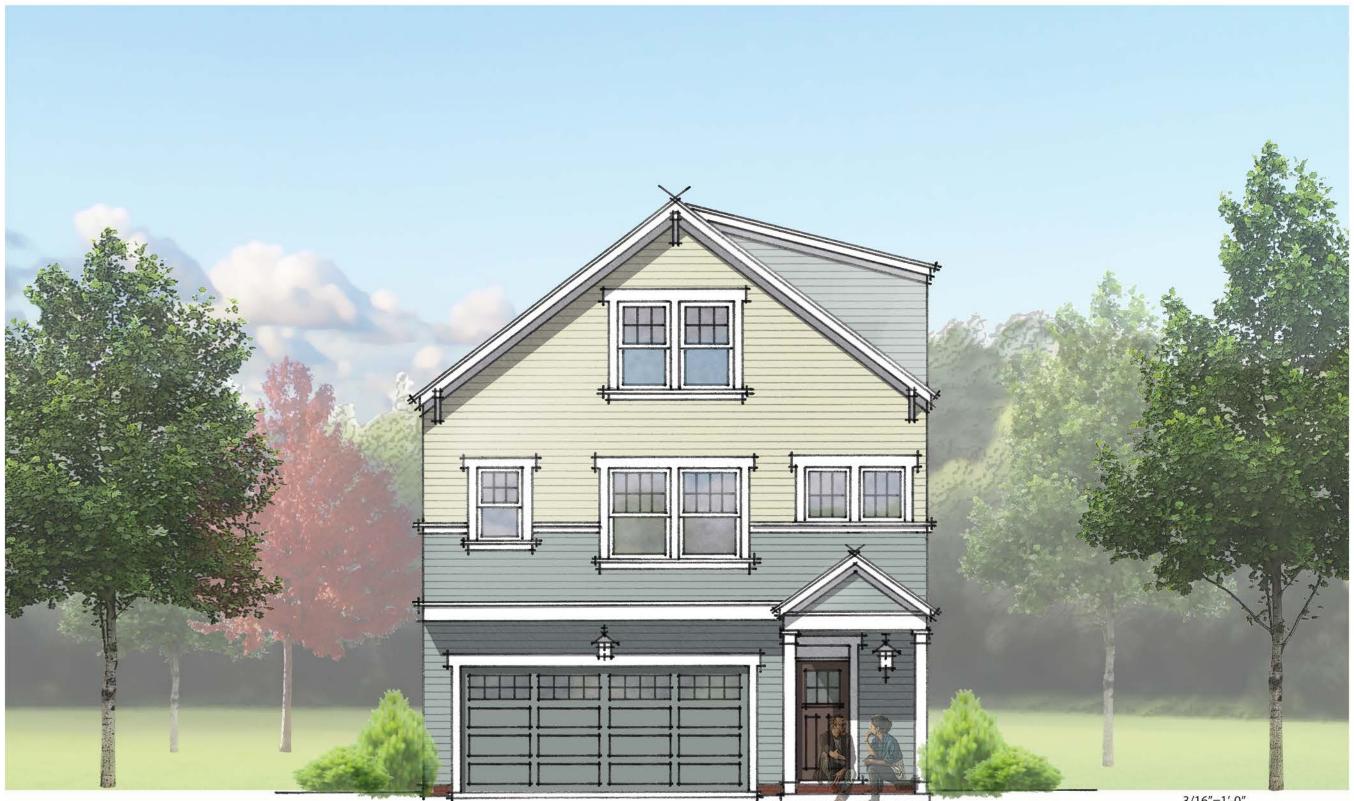

Walden Ponds "The Walden" - Craftsman 302

3/16"=1'-0"

Total Heated:2,199 SFGarage:419 SFPorch:32 SF

Total Under Roof: 2,650 SF

SECOND FLOOR